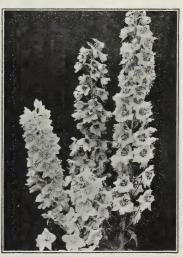

## Trumpet

The trumpets of this type are as long or longer than the perianth segments.

**Spring Glory**. (*Bicolor*) Pure white perianth, deep golden yellow trumpet. A large flower of excellent form on long strong stems. Early and free flowering. 20c each; \$1.70 per 10; \$15.00 per 100.

TRUMPET NARCISSUS